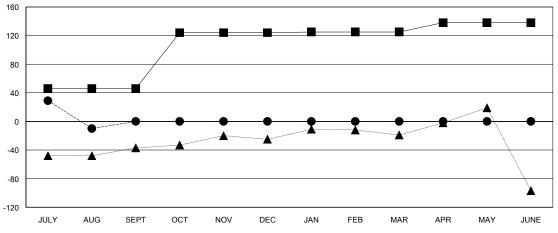

#### GOALS AND ACTUAL MEMBERS CUMULATIVE

| - CURRENT YEAR GOALS FOR NEW |  |
|------------------------------|--|
| MEMBERS                      |  |

- CURRENT YEAR ACTUAL MEMBERS

- ▲ - LAST YEAR ACTUAL MEMBERS

| Members               |                    |                      |                   |                     |  |  |  |
|-----------------------|--------------------|----------------------|-------------------|---------------------|--|--|--|
| RESULTS FOR 2014-2015 |                    |                      |                   |                     |  |  |  |
| QUARTER               | NEW MEMBER<br>GOAL | ACTUAL TOTAL MEMBERS | ACTUAL<br>DROPPED | ACTUAL NET<br>GAIN/ |  |  |  |
|                       |                    | ADDED                | MEMBERS           | LOSS                |  |  |  |
| JULY/AUG/SEPT         | 46                 | 72                   | 82                | -10                 |  |  |  |
| OCT/NOV/DEC           | 78                 | 0                    | 0                 | 0                   |  |  |  |
| JAN/FEB/MAR           | 1                  | 0                    | 0                 | 0                   |  |  |  |
| APR/MAY/JUNE          | 13                 | 0                    | 0                 | 0                   |  |  |  |