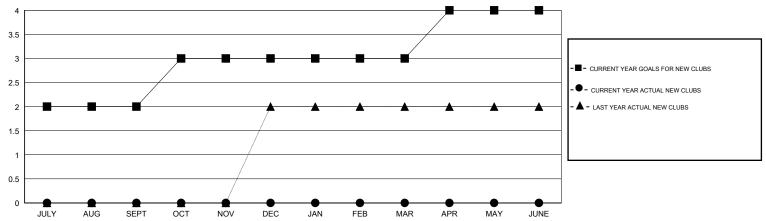

### GOALS AND ACTUAL NEW CLUBS CUMULATIVE

## GMT: NAZMUL HAQUE LOCATION INDIA GMT CA 6

| Clubs                                       |                  |                     |                            |                             |  |  |
|---------------------------------------------|------------------|---------------------|----------------------------|-----------------------------|--|--|
| RESULTS FOR 2014-2015                       |                  |                     |                            |                             |  |  |
| QUARTER                                     | NEW CLUB<br>GOAL | ACTUAL NEW<br>CLUBS | ACTUAL<br>DROPPED<br>CLUBS | ACTUAL NET<br>GAIN/<br>LOSS |  |  |
| JULY/AUG/SEPT<br>OCT/NOV/DEC<br>JAN/FEB/MAR | 2<br>1<br>0      | 0 0 0               | 1 0 0                      | -1<br>0<br>0                |  |  |
| APR/MAY/JUNE                                | 1                | U                   | U                          | 0                           |  |  |